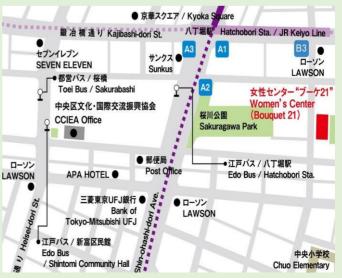

Let's enjoy free and open communication in the world of Incense.

Date : October 24 (Sat.)

Time :14:00 ~ 16:00

Venue: Women's Center "Bouquet 21"

4F Work Room (1-1-1 Minato, Chuo-ku)

- Admission Free Pre-Registration required
- Capacity: 18 people (15-years-old and above)
- Priority for residents and workers in Chuo city

## **■** Contact

Chuo Cultural & International Exchange Association (CCIEA)

TEL: 03-3297-0251 FAX: 03-3297-0253

E-mail: bunkoku@chuo-ci.jp https://www.chuo-ci.jp/

🏏 @cciea\_chuo 📑 @cciea

3-minute walk from A2/ A3 Exit. Hatchobori Sta of Hibiya Line & JR Line